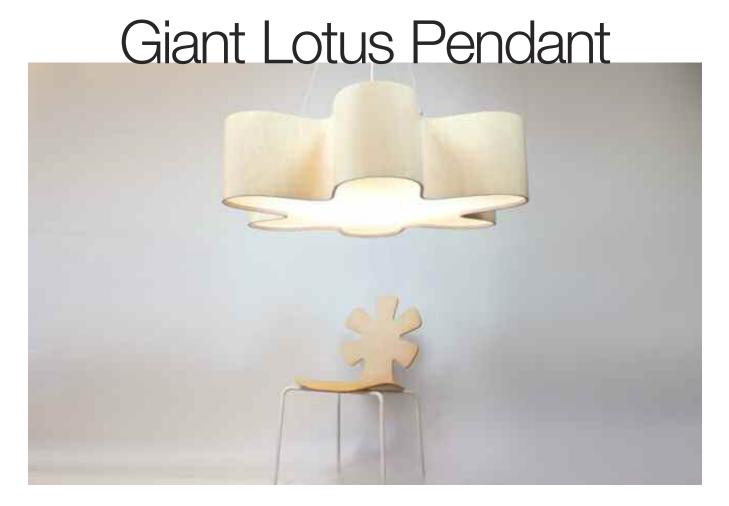

## Introducing the Giant Lotus Pendant

A serene, luminous and shapely pendant in sophisticated wood veneer, inspired by the blossoming flowers of Lampa's own East End cutting garden.

The Lotus Pendant is available in White Linen, Maple, Cherry, Wenge, Birch, Zebrawood or any of our twenty veneers. Ready to hang with white ceiling canopy, three stainless suspension cables and 6' adjustable cord.

Dimensions: 37 x 10"

Available in:

• A-19 Medium Base for LED Bulb

Voltage Wattage Lumens CCT CRI Lifetime 120 16 x 3 4800 3000k 80 15,000 hrs

White powder coated canopy / 6' White adjustable cord Made in USA UL Listed