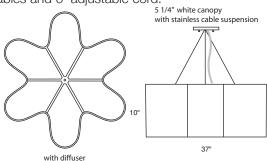

## Introducing the Giant Lotus Pendant

A serene, luminous and shapely pendant in sophisticated wood veneer, inspired by the blossoming flowers of Lampa's own East End cutting garden.

The Lotus Pendant is available in White Linen, Maple, Cherry, Wenge, Birch, Zebrawood or any of our twenty veneers. Ready to hang with white ceiling canopy, three stainless suspension cables and 6' adjustable cord.

Dimensions: 37 x 10"

Available in:

• A-19 Medium Base for LED Bulb

Voltage Wattage Lumens CCT CRI Lifetime 120 16 x 3 4800 3000k 80 15,000 hrs

White powder coated canopy / 6' White adjustable cord Made in USA UL Listed