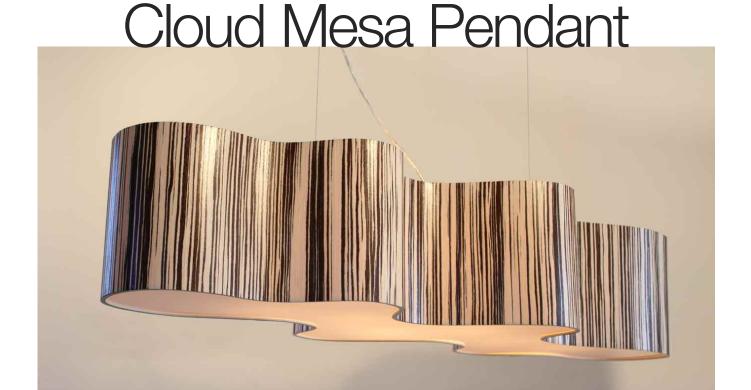

977 Main Road Box 2390 Aquebogue, NY 11931 631-722-9450

www.lampa.com

It's the Cloud Mesa Pendant

A large swirling pendant with curves in stunning, natural wood veneer.

The Cloud Mesa is available in Maple, Cherry, Wenge, Birch, Bamboo and Zebrawood veneer. Custom veneers available as well. Ready to hang with 1 white ceiling canopy, adjustable cable and one white cord.

Dimensions: 48 x 18 x 10" With white polycarbonate bottom diffuser

Weight: 3 lbs.