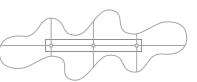

977 Main Road Box 2390 Aquebogue, NY 11931 631-722-9450

www.lampa.com



It's the Cloud Mesa Pendant

A large swirling pendant with curves in stunning, natural wood veneer.

The Cloud Mesa is available in Maple, Cherry, Wenge, Birch, Bamboo and Zebrawood veneer. Custom veneers available as well. Ready to hang with 1 white ceiling canopy, adjustable cable and one white cord.

Dimensions: 48 x 18 x 10" With white polycarbonate bottom diffuser

Weight: 3 lbs.

## Available in:

• A-19 Medium Base for 27 Watt LED Bulb

Voltage Wattage Lumens CCT CRI Lifetime 120 14,800 3000k 80 15,000 hrs

White 5 x 24" powder coated canopy 10' White adjustable cord Made in USA UL Listed

10"





Flat white rectangular canopy

& stainless cable support